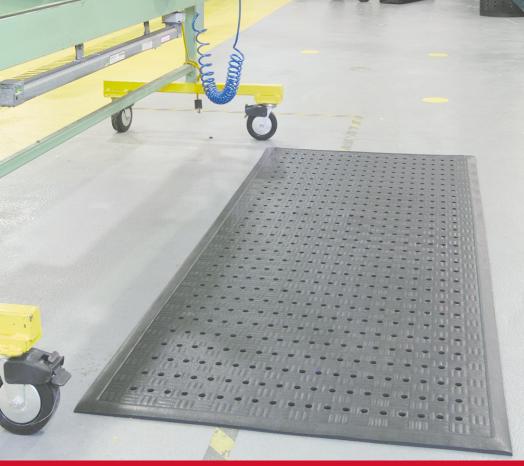

## Cushion Station™

- Highly durable, closed-cell Nitrile rubber is uniquely designed to be a comfortable and functional anti-fatigue mat.
- Mats are grease and oil proof and can be used in wet or dry environments.
- Mats may be autoclave sterilized and are treated with an antimicrobial agent for lifetime protection against odors and degradation.
- Anti-static mats are safe to use at welding stations.

## Indoor/Outdoor | Anti-Fatigue Launderable/Autoclave

Standard Sizes: 3.2'x2', 3.2'x5.3' 3.2'x8.3', 3.2 x 12.3', 3.2'x16.1', 3.2 x 20.1', 4'x 5.9', 4'x 8.3', 4'x12.3', 4'x16.1', 4'x20.1' Custom sizes are not available