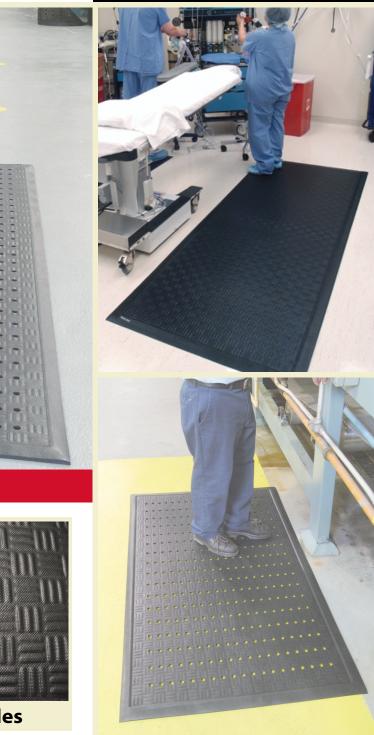

## Cushion Station™

- Highly durable, closed-cell Nitrile rubber is uniquely designed to be a comfortable and functional anti-fatigue mat.
- Mats are grease and oil proof and can be used in wet or dry environments.
- Mats may be autoclave sterilized and are treated with an antimicrobial agent for lifetime protection against odors and degradation.
- Anti-static mats are safe to use at welding stations.

## Indoor/Outdoor | Anti-Fatigue Launderable/Autoclave

Standard Sizes: 3.2'x2', 3.2'x5.3' 3.2'x8.3', 3.2 x 12.3', 3.2'x16.1', 3.2 x 20.1', 4'x 5.9', 4'x 8.3', 4'x12.3', 4'x16.1', 4'x20.1' Custom sizes are not available

**With Holes** 

**Without Holes**